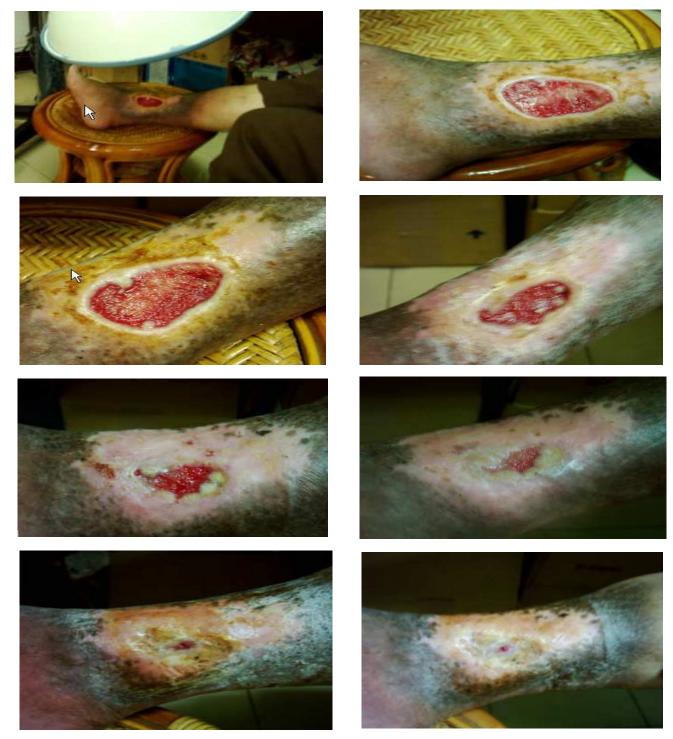

## 7 weeks, and 20 minutes a day to perform a miracle!

The Relax Sauna company has a sister product, called the Sky Eye 800 Watt Professional model Radiator. A lady had been in the hospital for 18 months. The Hospital was unable to make progress on this diabetic ulcers., They thought they would try the Sky Eye FIR Radiator,. They used it for 20 minutes a day for 7 weeks. These are the weekly pictures showing the healing power of the Relax Sauna Far Infrared Energy.